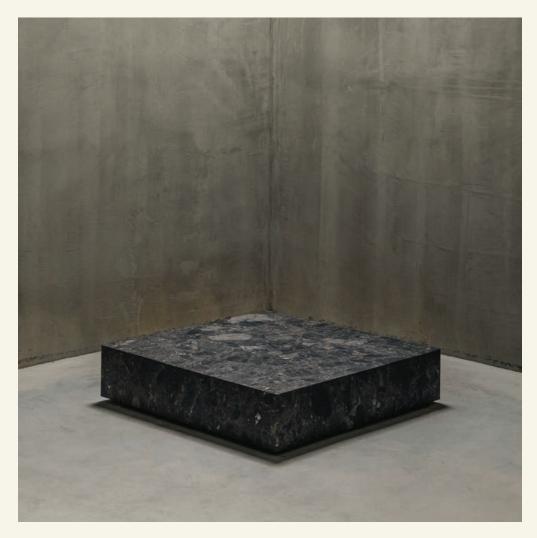

Edge L Gris Alvito

EDGE L is the ultimate expression of minimalist design. This coffee table entirely covered in marble was designed to be the key piece of any living area. The EDGE L table is available in different stones.

Name Edge L Gris Alvito Category coffee table Designer Sérgio Costa Year 2015

Materials & finishing Marble honed matte finish.

Production details Marble stone cut and glued to mitre, lined with MDF panel with adjustable feet.