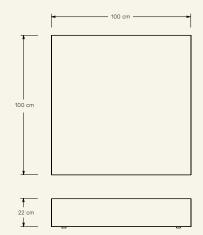

**Dimensions** (cm) H22 x L100 x D100 **Weight** (kg) approx. 114

**Cleaning instructions** Wipe with a damp cloth, or just a soft dry cloth. Do not use any type of detergent that can mark the stone and metal.