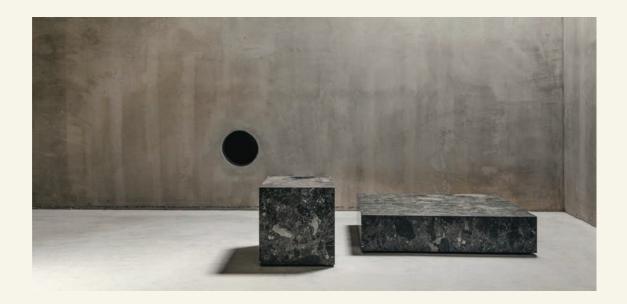

Edge L Gris Alvito

EDGE L is the ultimate expression of minimalist design. This coffee table entirely covered in marble was designed to be the key piece of any living area. The EDGE L table is available in different stones.

Name Edge L Gris Alvito Category coffee table Designer Sérgio Costa Year 2015

Materials & finishing Marble honed matte finish.

Production details Marble stone cut and glued to mitre, lined with MDF panel with adjustable feet.